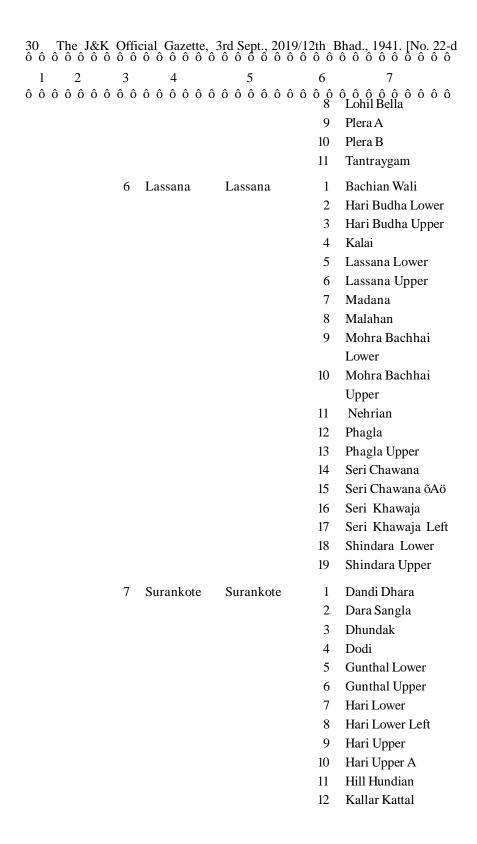

| Barachar                                 |
|                                                              |                   | 3                  | Battalkote                               |
|                                                              |                   | 4                  | Chickriban                               |
|                                                              |                   | 5                  | Kharapa                                  |
|                                                              |                   | 6                  | Loran Lower-A                            |
| '.                                                           |                   | 7                  | Loran Lower B                            |



| No. 22-d] The J&K Official Gazette, 3rd Sept., 2016 ô ô ô ô ô ô ô ô ô ô ô ô ô ô ô ô ô ô ô | 9/12th Bhad., 1941. 31<br>ô ô ô ô ô ô ô ô ô ô ô |
|-------------------------------------------------------------------------------------------|-------------------------------------------------|
| 1 2 3 4 5                                                                                 | 6 7                                             |
| ô ô ô ô ô ô ô ô ô ô ô ô ô ô ô ô ô ô ô                                                     | ô ô ô ô ô ô ô ô ô ô<br>13 Kallar Kattal Upper   |
|                                                                                           | 14 Lathoong                                     |
|