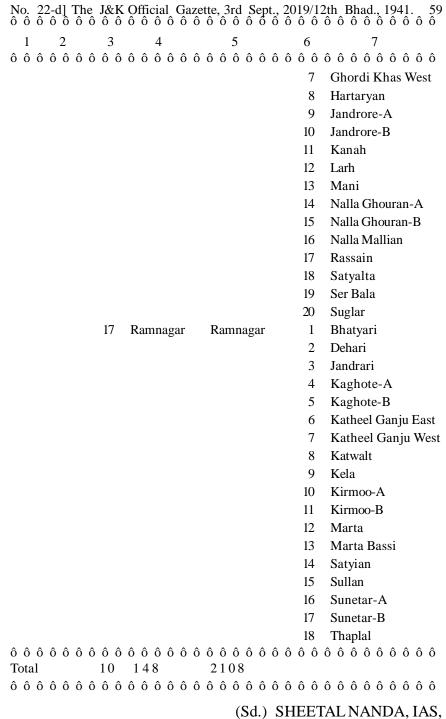

|        |              |             |          |              |      |          |            |      |         |            |           | 4           | ]       | Birı     | noc      | О          |           |          |            |   |
|           |   |              |         |        |              |             |          |              |      |          |            |      |         |            |           | 5           | (       | Gho      | ord      | i Ja       | gir       |          |            |   |
|           |   |              |         |        |              |             |          |              |      |          |            |      |         |            |           | 6           | (       | Gho      | ord      | li K       | has       | Ea       | st         |   |



Secretary to the Government.

## 60 The J&K Official Gazette, 3rd Sept., 2019/12th Bhad., 1941. [No. 22-d $\mathring{o}$ $\mathring{o}$

## Annexure "A" to the Notification SRO-522 dated 03-09-2019

| S. Name<br>No. of<br>District | S.<br>No. | Name of<br>Block<br>Developme<br>Council |       | ame<br>of<br>ock |    | S.<br>No. | Name of<br>Constituent<br>Panchayat<br>Halqas |
|-------------------------------|-----------|------------------------------------------|-------|------------------|----|-----------|-----------------------------------------------|
| ô ô ô ô ô ô ô ô<br>1 2        | ôô        |                                          |       | ô ô<br>5         | ôô | 6 ô       | ô ô ô ô ô ô ô ô ô 7                           |
|                               |           | ô ô ô ô ô